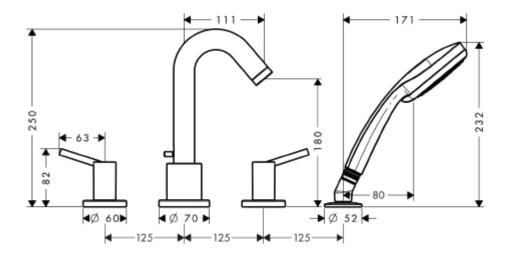

## **SPECIFICATION** SHEET - fittings

| BRAND:                         | hansgrohe                                                                                                                                                        | Product Photo: |
|--------------------------------|------------------------------------------------------------------------------------------------------------------------------------------------------------------|----------------|
| ORIGIN:                        | Germany                                                                                                                                                          |                |
| SERIES:                        | Talis S2                                                                                                                                                         |                |
| PRODUCT<br>DESCRIPTION:        | Finish set for 4-hole 2-handles rim-mounted bath mixer • with Croma E 100 Vario handshower • Flow rate: 22 I./min. at 3 bar • Flow pressure; 1~5 bar (15~70 psi) |                |
| MODEL No.                      | 32314 000                                                                                                                                                        |                |
| FINISH/COLOUR:                 | Chrome-plated                                                                                                                                                    |                |
| DIMENSIONS:                    | 250mm height<br>111mm spout projection                                                                                                                           |                |
| OPTIONAL<br>MATCHING<br>PARTS: | 13244180 basic set                                                                                                                                               |                |